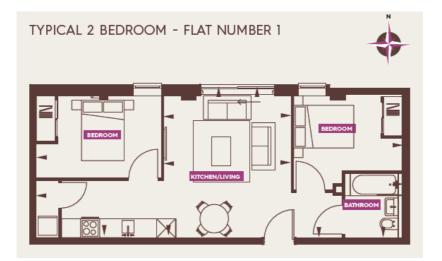

## M moss & co

| Property Type:  | Flat/Apartment                                                                                                                                                                                                   |
|-----------------|------------------------------------------------------------------------------------------------------------------------------------------------------------------------------------------------------------------|
| Bedrooms:       | 2                                                                                                                                                                                                                |
| Summary:        | Situated in the heart of Croydon, this stylish two-bedroom<br>apartment in Canius House offers contemporary urban living<br>with a spacious open-plan layout, a modern fitted kitchen,<br>and a private balcony. |
| Description:    | Located within the sought-after Canius House development,<br>this beautifully presented two-bedroom apartment combines<br>modern design with practicality.                                                       |
| Date Available: | 05 Apr 2026                                                                                                                                                                                                      |
| Rent (PCM):     | £1,500                                                                                                                                                                                                           |