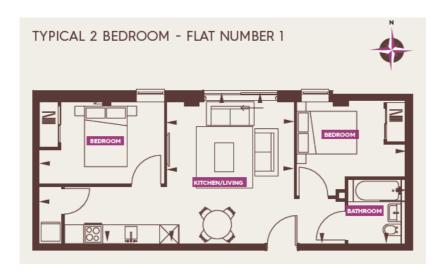

Property Location: CROYDON CR0

Property Type: Flat/Apartment

Bedrooms: 2

Summary: Situated in the heart of Croydon, this stylish two-bedroom

apartment in Canius House offers contemporary urban living with a spacious open-plan layout, a modern fitted kitchen,

and a private balcony.

Description: Located within the sought-after Canius House development,

this beautifully presented two-bedroom apartment combines

modern design with practicality.

Date Available: Available Now