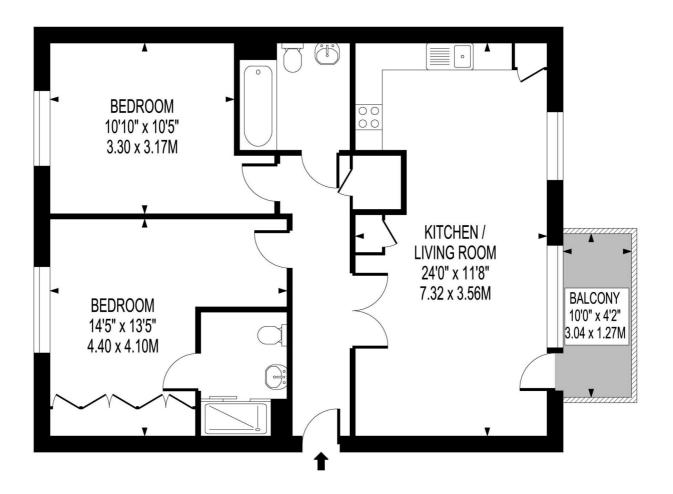

## **BARON HOUSE**

APPROXIMATE GROSS INTERNAL FLOOR AREA: 725 SQ FT- 67.40 SQ M

FIRST FLOOR