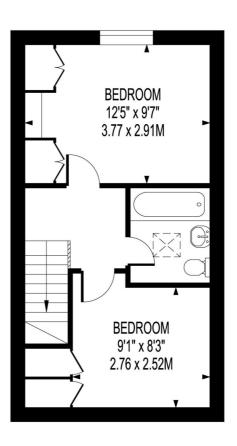

## **WILLMORE END**

APPROXIMATE GROSS INTERNAL FLOOR AREA: 636 SQ FT- 59.10 SQ M

FIRST FLOOR

**GROUND FLOOR** 