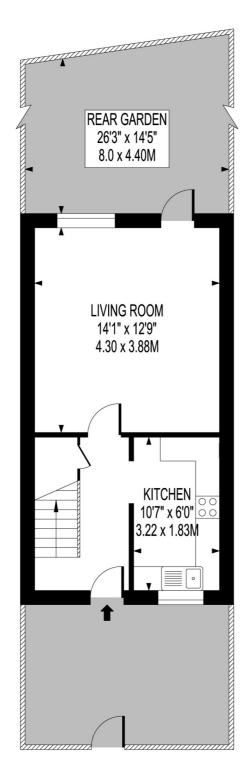

## **WILLMORE END**

APPROXIMATE GROSS INTERNAL FLOOR AREA: 636 SQ FT- 59.10 SQ M

FIRST FLOOR

**GROUND FLOOR** 