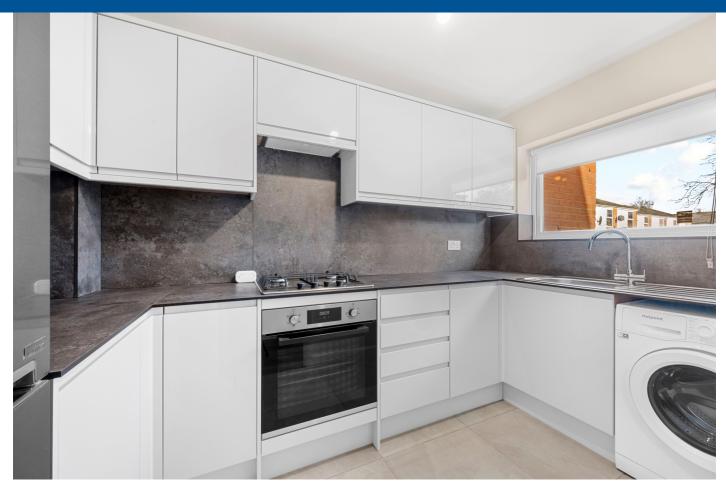

Property Type: House

Bedrooms: 2

Summary: Newly Refurbished Gem in a quiet location 2-bedroom home

combines tranquil parkland views with convenient access to urban amenities. With its own gardens, a new fitted kitchen,

and bathroom.

Description: Newly Refurbished Gem in a quiet location This newly

refurbished 2-bedroom modern home seamlessly combines fresh interiors and parkland views with convenient access to

urban amenities.