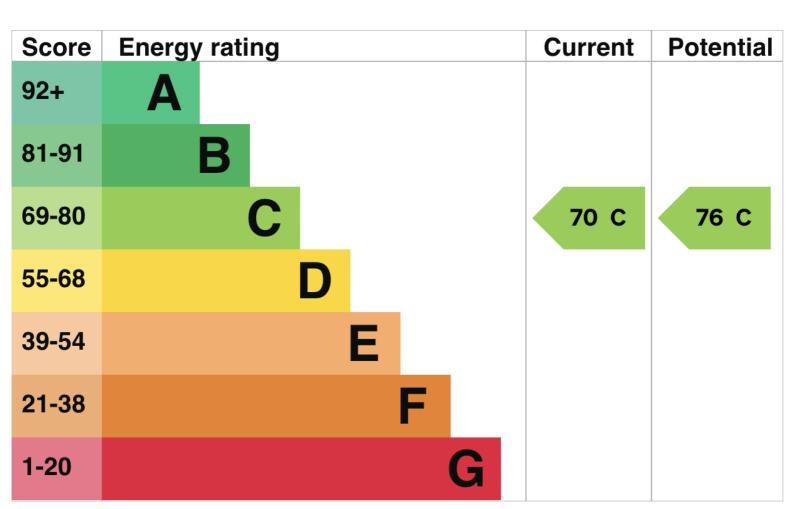

Property Type: Flat/Apartment

Bedrooms: 1

Summary: A spacious 1 bedroom flat in an ideal location for both Wimbledon and

Raynes Park. Large basement for storage.

Description: A spacious 1 bedroom flat in an ideal location for both Wimbledon and

Raynes Park. Large basement for storage. Separate fully fitted kitchen, large lounge, double glazed, gas boiler and neutral bathroom with

shower over bath. Early viewing highly recommended.

Date Available: 01 May 2025

Rent (PCM): £1,450

55a High St Wimbledon SW19 5BA tel: 020 8946 7661 info@mosslondonlettings.co.y

igs.co.ul OFFER







Map supplied by Google Maps. To open map in your browser please click here.