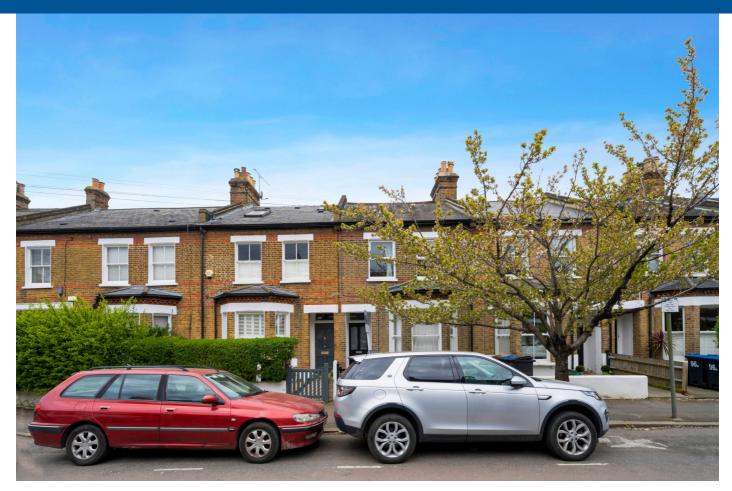

Property Type: Flat/Apartment

Bedrooms: 2

Summary: Top floor flat. Large kitchen/living room. High ceilings, double

glazing, bath/wc/shower.

Description: Bright and spacious split level Victorian conversion. Open

plan kitchen/living room. 2 double bedrooms, high ceilings,

double glazing, bath/wc/shower. Washing machine,

dishwasher, fridge freezer. Newly painted throughout. Early

viewing highly recommended.

Date Available: 16 Jan 2026