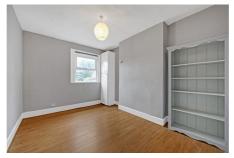

Property Type: Flat/Apartment

Bedrooms: 2

Summary: Top floor flat. Large kitchen/living room. High ceilings, double

glazing, bath/wc/shower.

Description: Bright and spacious split level Victorian conversion. Open

plan kitchen/living room. 2 double bedrooms, high ceilings,

double glazing, bath/wc/shower. Washing machine,

dishwasher, fridge freezer. Newly painted throughout. Early

viewing highly recommended.

Date Available: 16 Jan 2026