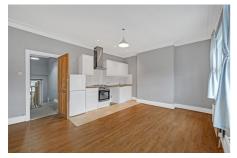

Property Type: Flat/Apartment

Bedrooms: 2

Summary: Top floor flat. Large kitchen/living room. High ceilings, double

glazing, bath/wc/shower.

Description: Bright and spacious split level Victorian conversion. Open

plan kitchen/living room. 2 double bedrooms, high ceilings,

double glazing, bath/wc/shower. Washing machine,

dishwasher, fridge freezer. Newly painted throughout. Early

viewing highly recommended.

Date Available: 16 Jan 2026