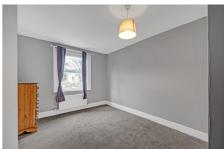

Property Type: Flat/Apartment

Bedrooms: 2

Summary: Top floor flat. Large kitchen/living room. High ceilings, double

glazing, bath/wc/shower.

Description: Bright and spacious split level Victorian conversion. Open

plan kitchen/living room. 2 double bedrooms, high ceilings,

double glazing, bath/wc/shower. Washing machine,

dishwasher, fridge freezer. Newly painted throughout. Early

viewing highly recommended.

Date Available: 16 Jan 2026