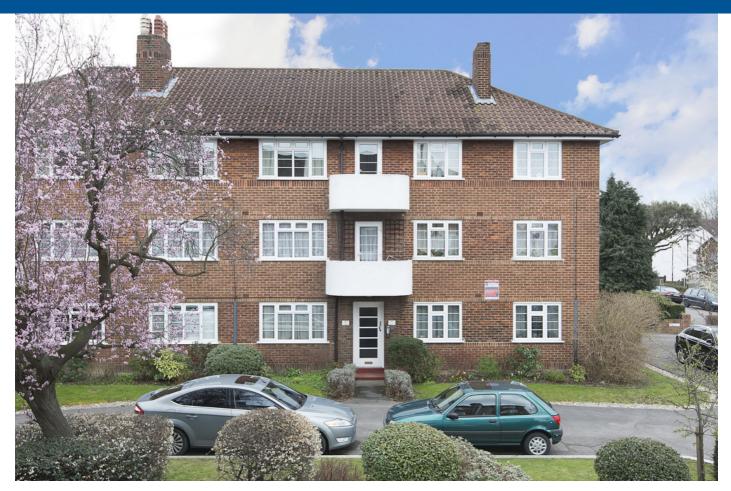

Property Type: Flat/Apartment

Bedrooms: 2

Summary: A very well presented light and bright top floor 2 bedroom flat

in a popular block in West Wimbledon. Unfurnished available

immediately.

Description: Light and bright 2 bedroom top floor apartment in a fantastic

location for local amenities. Large lounge with west facing balcony, double glazed throughout, gas central heating, modern bathroom and kitchen and 2 double bedrooms.

Large communal gardens and off street parking.

Date Available: 01 Apr 2025

Rent (PCM): £1,750