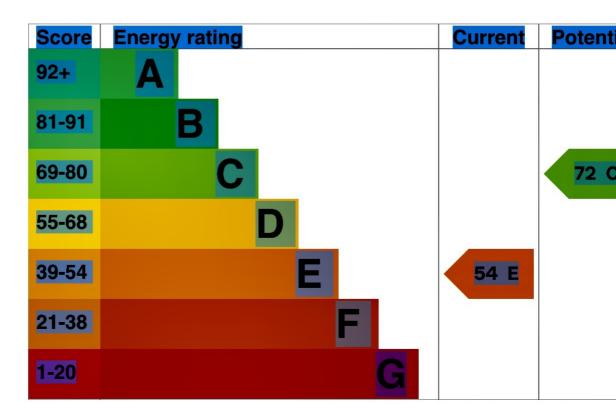

## **Energy rating and score**

This property's energy rating is E. It has the potential to be C.

See how to improve this property's energy efficiency.