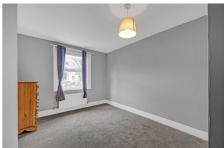

Property Type: Flat/Apartment

Bedrooms: 2

Summary: Top floor flat. Large kitchen/living room. High ceilings, double

glazing, bath/wc/shower.

Description: Bright and spacious split level Victorian conversion. Open

plan kitchen/living room. 2 double bedrooms, high ceilings,

double glazing, bath/wc/shower. Washing machine,

dishwasher, fridge freezer. Newly painted throughout. Early

viewing highly recommended.

Date Available: Available Now