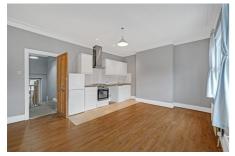

Property Type: Flat/Apartment

Bedrooms: 2

Summary: Top floor flat. Large kitchen/living room. High ceilings, double

glazing, bath/wc/shower.

Description: Bright and spacious split level Victorian conversion. Open

plan kitchen/living room. 2 double bedrooms, high ceilings,

double glazing, bath/wc/shower. Washing machine,

dishwasher, fridge freezer. Newly painted throughout. Early

viewing highly recommended.

Date Available: Available Now