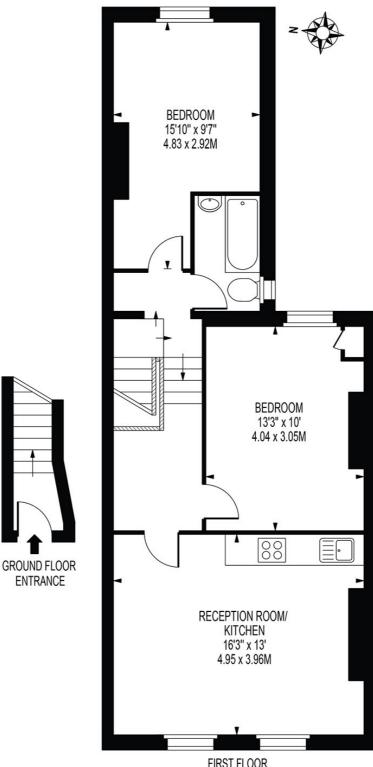

## **GLADSTONE ROAD**

APPROXIMATE GROSS INTERNAL FLOOR AREA: 642 SQ FT - 59.64 SQ M

FIRST FLOOR FOR ILLUSTRATION PURPOSES ONLY

THIS FLOOR PLAN SHOULD BE USED AS A GENERAL OUTLINE FOR GUIDANCE ONLY AND DOES NOT CONSTITUTE IN WHOLE OR IN PART AN OFFER OR CONTRACT.

ANY INTENDING PURCHASER OR LESSEE SHOULD SATISFY THEMSELVES BY INSPECTION, SEARCHES, ENQUIRIES AND FULL SURVEY AS TO THE CORRECTNESS OF EACH STATEMENT.

ANY AREAS, MEASUREMENTS OR DISTANCES QUOTED ARE APPROXIMATE AND SHOULD NOT BE USED TO VALUE A PROPERTY OR BE THE BASIS OF ANY SALE OR LET.