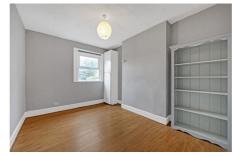

Property Type: Flat/Apartment

Bedrooms: 2

Summary: Top floor flat. Large kitchen/living room. High ceilings, double

glazing, bath/wc/shower.

Description: Bright and spacious split level Victorian conversion. Open

plan kitchen/living room. 2 double bedrooms, high ceilings,

double glazing, bath/wc/shower. Washing machine,

dishwasher, fridge freezer. Newly painted throughout. Early

viewing highly recommended.

Date Available: Available Now