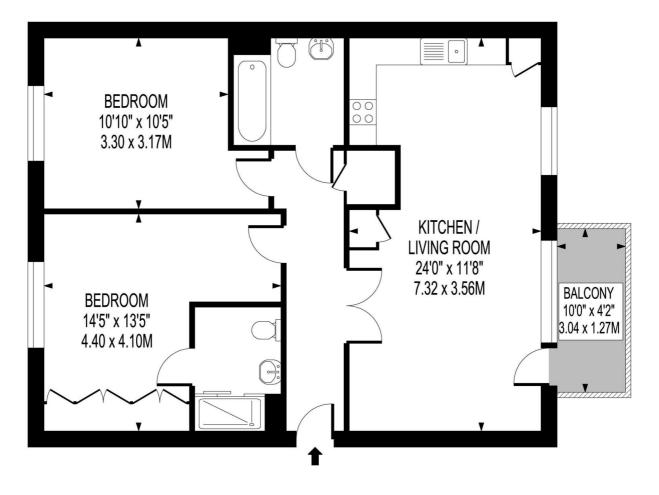

### **BARON HOUSE**

APPROXIMATE GROSS INTERNAL FLOOR AREA : 725 SQ FT- 67.40 SQ M

FIRST FLOOR

#### FOR ILLUSTRATION PURPOSES ONLY

THIS FLOOR PLAN SHOULD BE USED AS A GENERAL OUTLINE FOR GUIDANCE ONLY AND DOES NOT CONSTITUTE IN WHOLE OR IN PART AN OFFER OR CONTRACT. ANY INTENDING PURCHASER OR LESSEE SHOULD SATISFY THEMSELVES BY INSPECTION, SEARCHES, ENQUIRIES AND FULL SURVEY AS TO THE CORRECTNESS OF EACH STATEMENT. ANY AREAS, MEASUREMENTS OR DISTANCES QUOTED ARE APPROXIMATE AND SHOULD NOT BE USED TO VALUE A PROPERTY OR BE THE BASIS OF ANY SALE OR LET.