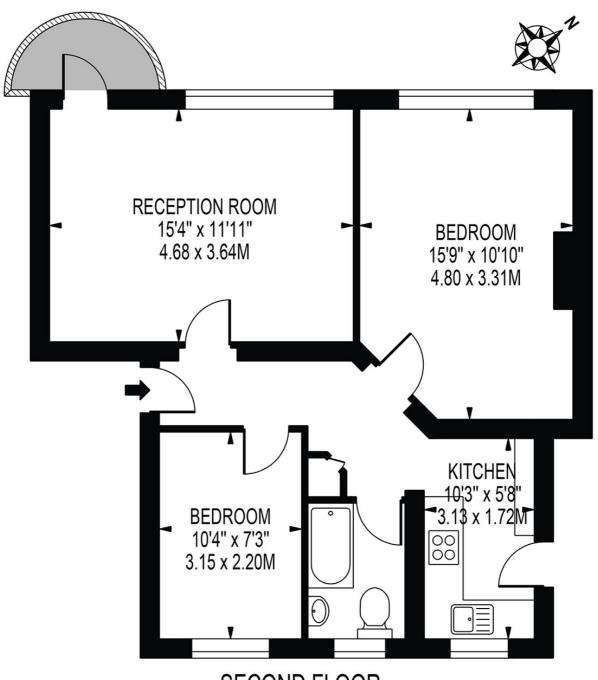

## **TOTHAM LODGE**

APPROXIMATE GROSS INTERNAL FLOOR AREA: 625 SQ FT - 58.06 SQ M

SECOND FLOOR

FOR ILLUSTRATION PURPOSES ONLY

THIS FLOOR PLAN SHOULD BE USED AS A GENERAL OUTLINE FOR GUIDANCE ONLY AND DOES NOT CONSTITUTE IN WHOLE OR IN PART AN OFFER OR CONTRACT.

ANY INTENDING PURCHASER OR LESSEE SHOULD SATISFY THEMSELVES BY INSPECTION, SEARCHES, ENQUIRIES AND FULL SURVEY AS TO THE CORRECTNESS OF EACH STATEMENT.

ANY AREAS, MEASUREMENTS OR DISTANCES QUOTED ARE APPROXIMATE AND SHOULD NOT BE USED TO VALUE A PROPERTY OR BE THE BASIS OF ANY SALE OR LET.