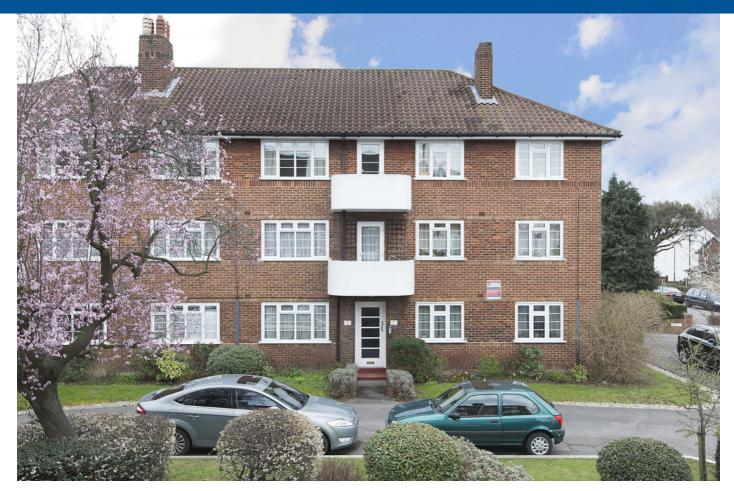

Property Type: Flat/Apartment

Bedrooms: 2

Summary: A very well presented light and bright top floor 2 bedroom flat

in a popular block in West Wimbledon. Unfurnished available

immediately.

Description: Light and bright 2 bedroom top floor apartment in a fantastic

location for local amenities. Large lounge with west facing balcony, double glazed throughout, gas central heating, modern bathroom and kitchen and 2 double bedrooms.

Large communal gardens and off street parking.